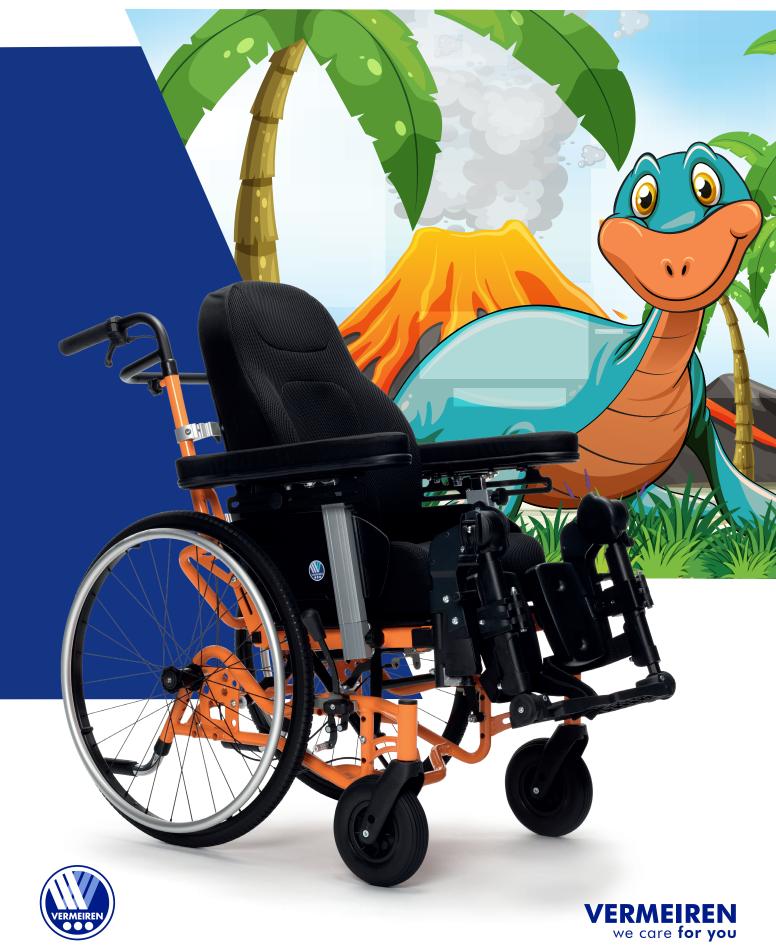

Thanks to years of experience in care The design of Inovys Junior is expertly thought wheelchairs, we accommodate to the out to suit individual needs. It brings comfort, youngest users and the caregivers.

versatility, with endless possibilities, on top of Junior friendly design.