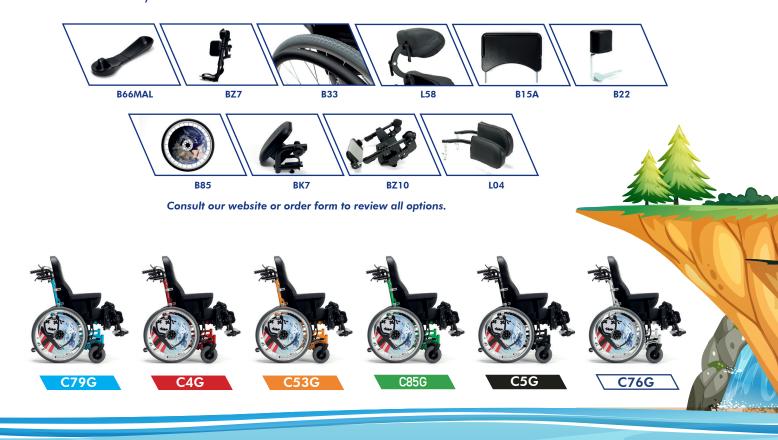

### Individual needs configuration

Not only does the chair allows to vary position best, thanks to the wide range of options & configuration. You can also configure and order a Inovys Junior that fits the users' needs

and accessories.