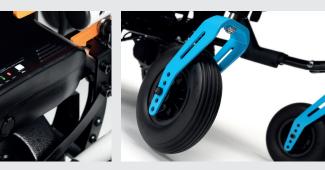

#### **Controller**

The P&G controller is just how we like it at **VERMEIREN**, no-nonsense. With a battery status indicator, speed adaptor and a comfortable joystick, this controller is easy to use. Basic programming is also possible to personalise your driving experience.

The battery is conveniently located at the back of your wheelchair for easy access when you need to remove it for charging or to quickly check your battery status.

With  $2 \times 250$  W motors and 12'' PU black tires, Verso is competing with others in its category. A great and durable choice for a powered wheelchair for everyday use.

Removable Li-ion battery

12,8 Ah - 24 V 17,5 Ah - 24 V

2 x 250 W motors