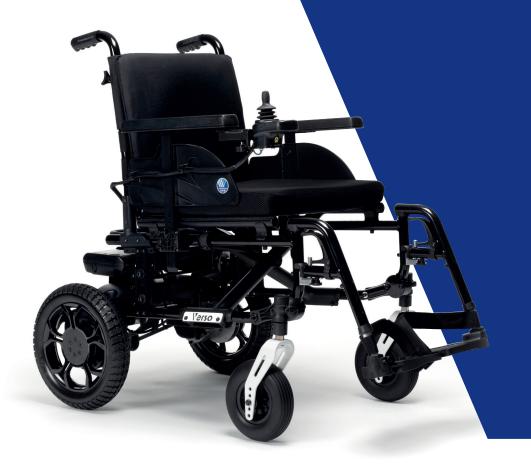

### Lightweight Adaptable POWERED WHEELCHAIR

Verso is versatile and agile powered wheelchair. Its lightweight design makes it a perfect wheelchair for users on the move who would like to extend their mobility without compromising on comfort.

Thanks to our extensive expertise in options, Verso offers its user a remarkable adaptability to its user. Crafted by merging the durability of a manual wheelchair frame with the advanced features of two motorized rear wheels, Verso is a perfect choice for a comfortable, lightweight powered wheelchair. The lithium battery can be removed for easy charging to enhance convenience in your daily use.