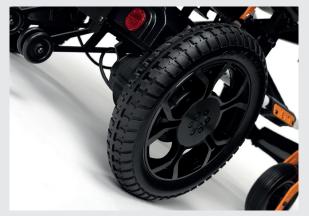

The battery is conveniently located at the back of your wheelchair for easy access when you need to remove it for charging or to quickly check your battery status.

With  $2 \times 250$  W motors and 12'' PU black tires, Verso is competing with others in its category. A great and durable choice for a powered wheelchair for everyday use.