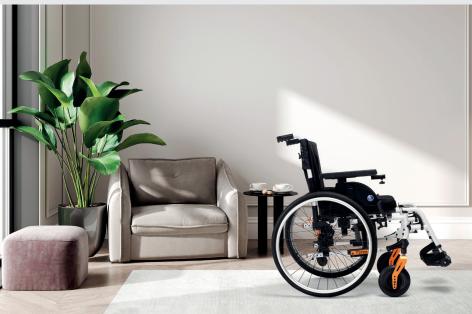

### Lightweight Adaptable POWERED WHEELCHAIR

Verso is versatile and agile powered wheelchair. Its lightweight design makes it a perfect wheelchair for users on the move who would like to extend their mobility without compromising on comfort.

Thanks to our extensive expertise in options, Verso offers its user a remarkable adaptability to its user. Crafted by merging the durability of a manual wheelchair frame with the advanced features of two motorized rear wheels, Verso is a perfect choice for a comfortable, lightweight powered wheelchair. The lithium battery can be removed for easy charging to enhance convenience in your daily use.