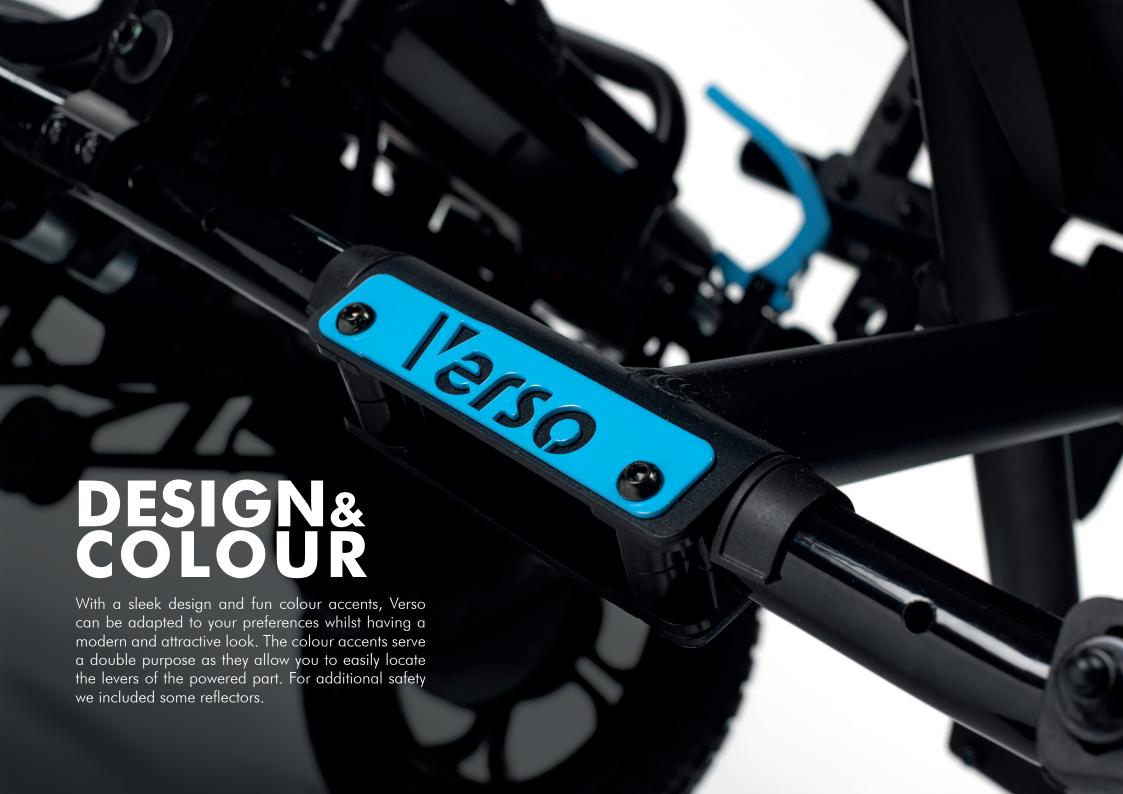

### Lightweight Adaptable POWERED WHEELCHAIR

Verso is versatile and agile powered wheelchair. Its lightweight design makes it a perfect wheelchair for users on the move who would like to extend their mobility without compromising on comfort.

Thanks to our extensive expertise in options, Verso offers its user a remarkable adaptability to its user. Crafted by merging the durability of a manual wheelchair frame with the advanced features of two motorized rear wheels, Verso is a perfect choice for a comfortable, lightweight powered wheelchair. The lithium battery can be removed for easy charging to enhance convenience in your daily use.