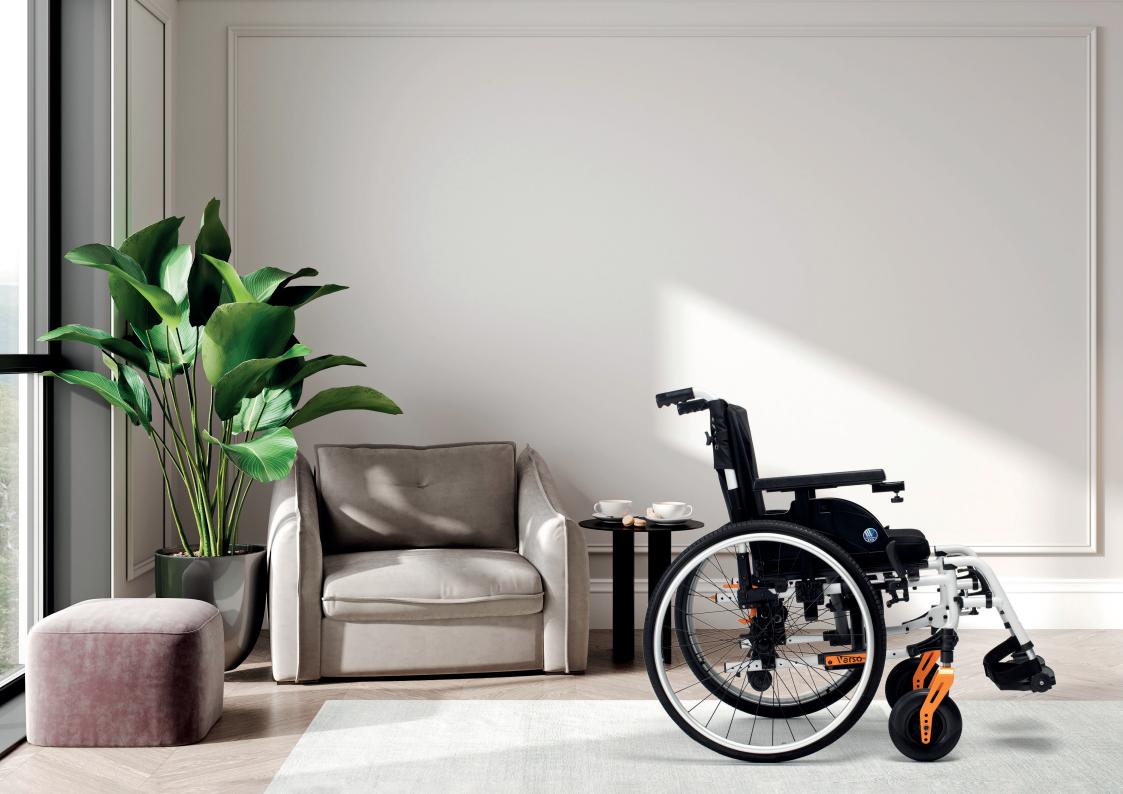

### Lightweight Adaptable POWERED WHEELCHAIR

Verso is versatile and agile powered wheelchair. Its lightweight design makes it a perfect wheelchair for users on the move who would like to extend their mobility without compromising on comfort.

Thanks to our extensive expertise in options, Verso offers its user a remarkable adaptability to its user. Crafted by merging the durability of a manual wheelchair frame with the advanced features of two motorized rear wheels, Verso is a perfect choice for a comfortable, lightweight powered wheelchair. The lithium battery can be removed for easy charging to enhance convenience in your daily use.