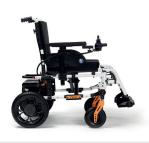

# EASY TO TRAVEL

A unique feature for Verso is the detachable motor and battery block. Detach your wheelchair from its battery and wheel block to allow for easy storage and transport. Both the frame and the "powered part" of Verso have an additional wheel to make sure no parts can be damaged by detaching. They also allow for easy manoeuvring.