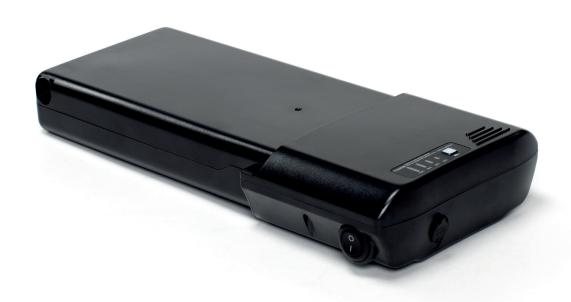

# **BATTERY - MOTORS**

The Lithium-ion battery (available in 12,8 Ah or 17,5 Ah) has a battery status indicator and is lightweight. Easily unlock your battery with your own anti-theft key to charge your battery anywhere you like. No time to charge? An additional battery is available as an option.

The battery is conveniently located at the back of your wheelchair for easy access when you need to remove it for charging or to quickly check your battery status.

With  $2 \times 250$  W motors and 12'' PU black tires, Verso is competing with others in its category. A great and durable choice for a powered wheelchair for everyday use.

Removable Li-ion battery

12,8 Ah - 24 V 17,5 Ah - 24 V

2 x 250 W motors