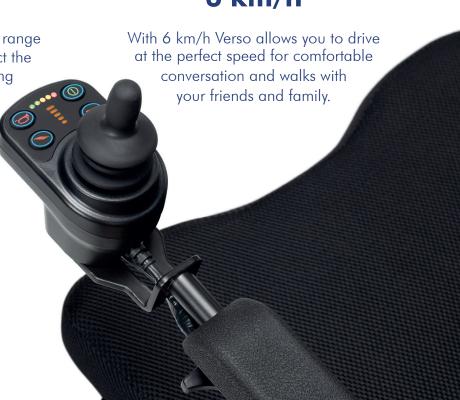

#### **Controller**

The P&G controller is just how we like it at **VERMEIREN**, no-nonsense. With a battery status indicator, speed adaptor and a comfortable joystick, this controller is easy to use. Basic programming is also possible to personalise your driving experience.

Up to 21 km

Experience an extended driving range with the 17.5 Ah battery. Select the battery that suits your longing for an escape.

6 km/h