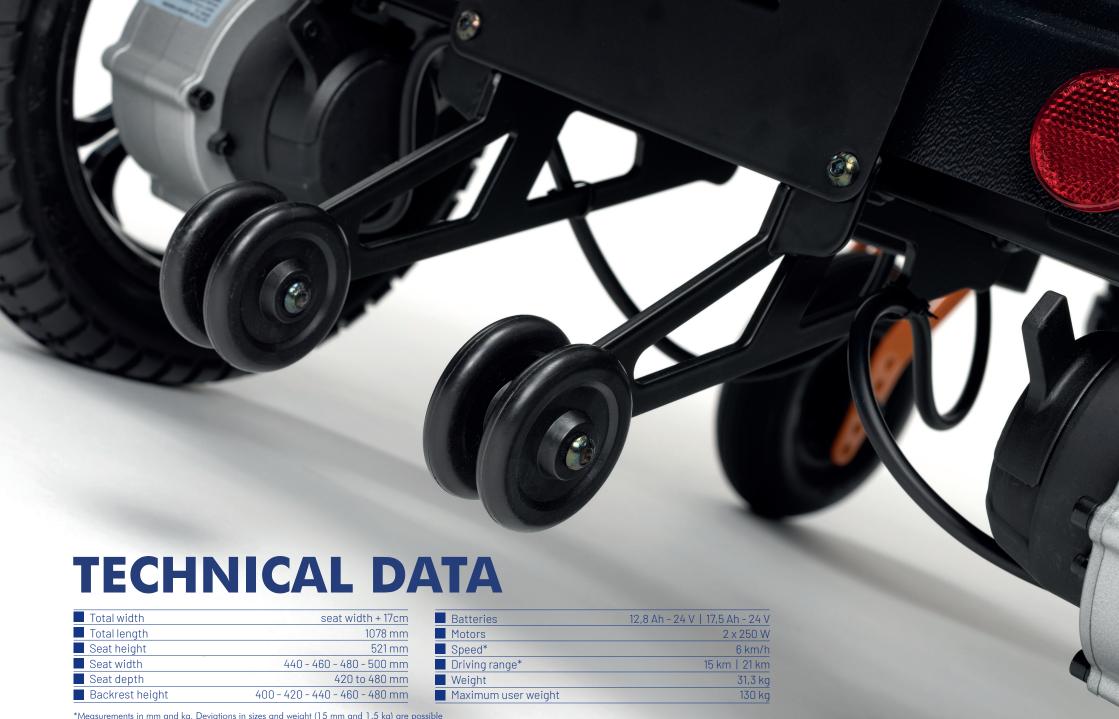

<sup>\*</sup>Measurements in mm and kg. Deviations in sizes and weight (15 mm and 1,5 kg) are possible Subject to technical alterations. Images for illustration purposes only. Certain features may be optional.