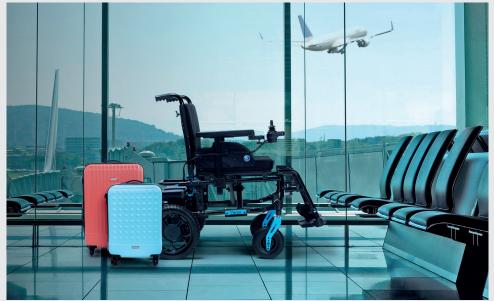

# EASY TO TRAVEL

A unique feature for Verso is the detachable motor and battery block. Detach your wheelchair from its battery and wheel block to allow for easy storage and transport. Both the frame and the "powered part" of Verso have an additional wheel to make sure no parts can be damaged by detaching. They also allow for easy manoeuvring.

The seat can easily be folded like you would any of our other top-selling manual wheelchairs. Perfect for transport in the booth of the car or storage in your home.