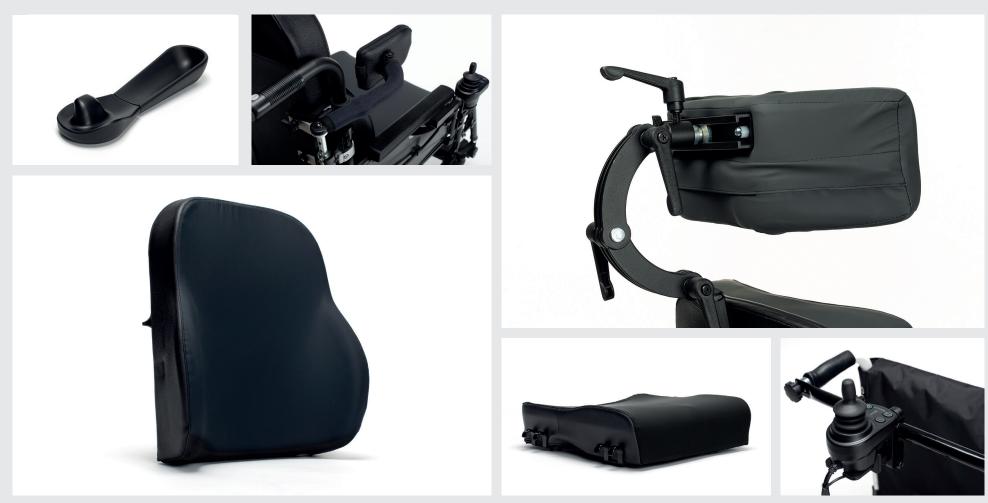

## **OPTIONS**

With a very large range of options, Verso is perfect to suit individual needs as well as the needs of the carer. Configure the chair you need with our wide selection of options.

For more options please refer to your local order form.