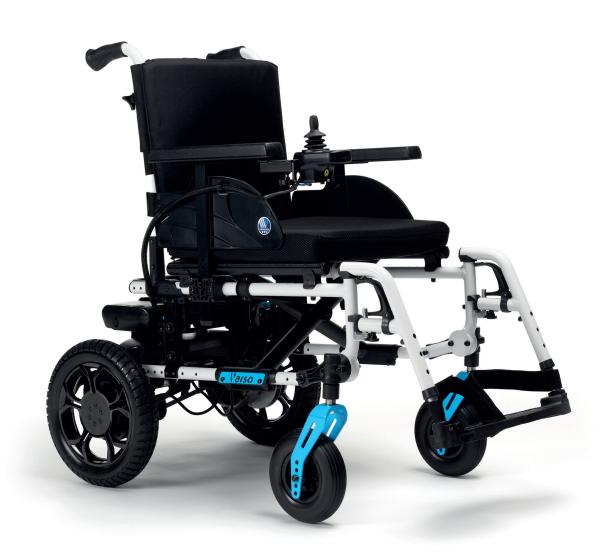

# Verso

### Lightweight Adaptable POWERED WHEELCHAIR

Verso is versatile and agile powered wheelchair. Its lightweight design makes it a perfect wheelchair for users on the move who would like to extend their mobility without compromising on comfort.

Thanks to our extensive expertise in options, Verso offers its user a remarkable adaptability to its user. Crafted by merging the durability of a manual wheelchair frame with the advanced features of two motorized rear wheels, Verso is a perfect choice for a comfortable, lightweight powered wheelchair. The lithium battery can be removed for easy charging to enhance convenience in your daily use.