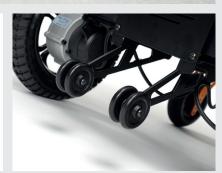

The battery is conveniently located at the back of your wheelchair for easy access when you need to remove it for charging or to quickly check your battery status.

With  $2 \times 250$  W motors and 12'' PU black tires, Verso is competing with others in its category. A great and durable choice for a powered wheelchair for everyday use.

Removable Li-ion battery

12,8 Ah - 24 V 17,5 Ah - 24 V

2 x 250 W motors