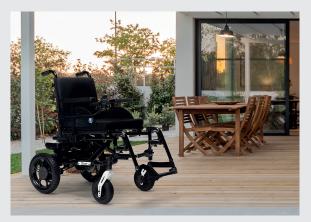

### Lightweight Adaptable POWERED WHEELCHAIR

Verso is versatile and agile powered wheelchair. Its lightweight design makes it a perfect wheelchair for users on the move who would like to extend their mobility without compromising on comfort.

Thanks to our extensive expertise in options, Verso offers its user a remarkable adaptability to its user. Crafted by merging the durability of a manual wheelchair frame with the advanced features of two motorized rear wheels, Verso is a perfect choice for a comfortable, lightweight powered wheelchair. The lithium battery can be removed for easy charging to enhance convenience in your daily use.