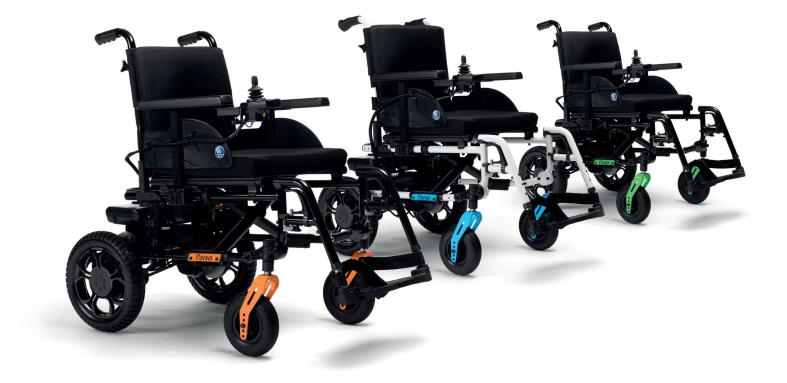

## **COLOURS**

Colours are a personal experience, just like your Verso. Choose the colour combination that suits your style the best.

Select your frame colour between glossy white and glossy black and play with colour accents to make it your style.

#### Available colour accents

glossy light green

glossy orange

glossy white