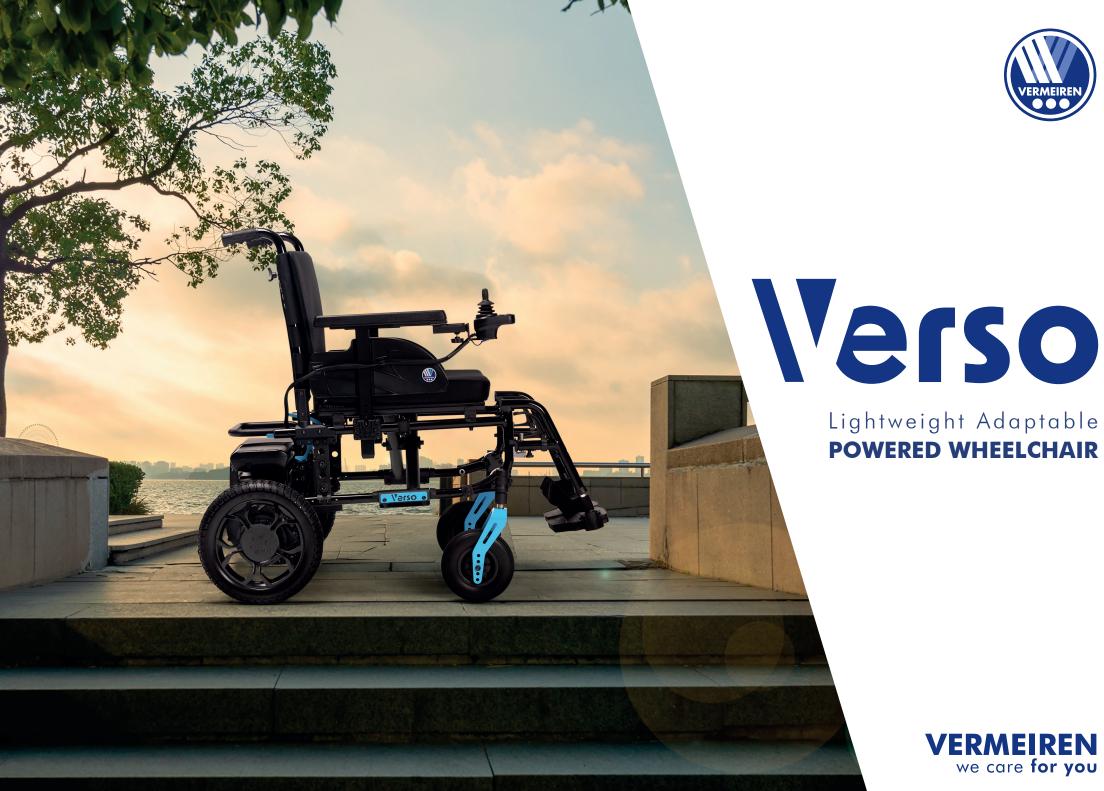

### Lightweight Adaptable POWERED WHEELCHAIR

Verso is versatile and agile powered wheelchair. Its lightweight design makes it a perfect wheelchair for users on the move who would like to extend their mobility without compromising on comfort.

Thanks to our extensive expertise in options, Verso offers its user a remarkable adaptability to its user. Crafted by merging the durability of a manual wheelchair frame with the advanced features of two motorized rear wheels, Verso is a perfect choice for a comfortable, lightweight powered wheelchair. The lithium battery can be removed for easy charging to enhance convenience in your daily use.

# EASY TO TRAVEL

A unique feature for Verso is the detachable motor and battery block. Detach your wheelchair from its battery and wheel block to allow for easy storage and transport. Both the frame and the "powered part" of Verso have an additional wheel to make sure no parts can be damaged by detaching. They also allow for easy manoeuvring.