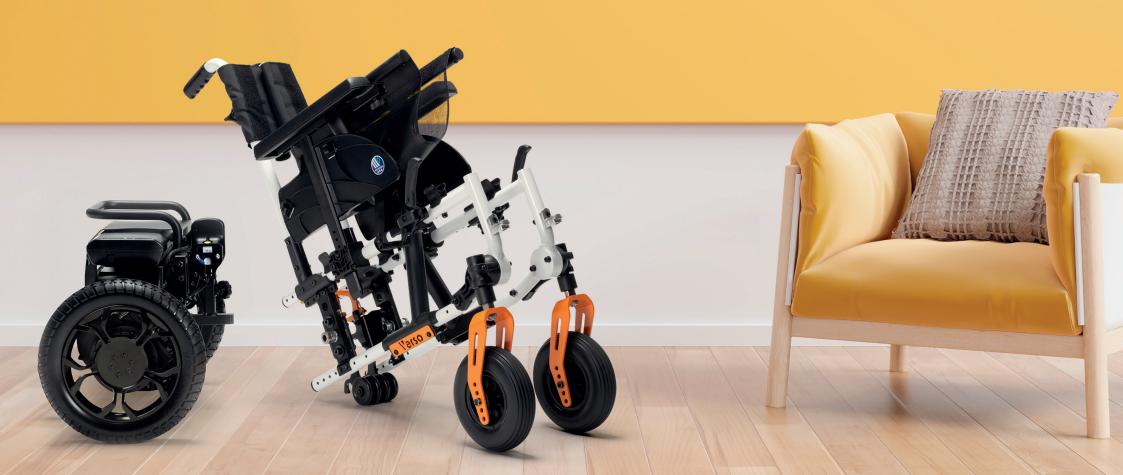

# EASY TO TRAVEL

A unique feature for Verso is the detachable motor and battery block. Detach your wheelchair from its battery and wheel block to allow for easy storage and transport. Both the frame and the "powered part" of Verso have an additional wheel to make sure no parts can be damaged by detaching. They also allow for easy manoeuvring.

The seat can easily be folded like you would any of our other top-selling manual wheelchairs. Perfect for transport in the booth of the car or storage in your home.

## LIGHTWEIGHT

31,3 kg

16,2 kg Heaviest part

9,9 kg

Transport weight (without cushion, footrest and armrest) **We care about you... and your back.** Verso is a very light powered wheelchair with only 16,2 kg for the motorised part and 9,9 kg transport weight for the main frame. Easy to lift without any strain.