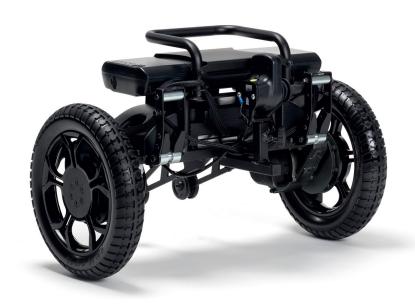

# EASY TO TRAVEL

A unique feature for Verso is the detachable motor and battery block. Detach your wheelchair from its battery and wheel block to allow for easy storage and transport. Both the frame and the "powered part" of Verso have an additional wheel to make sure no parts can be damaged by detaching. They also allow for easy manoeuvring.

#### KIT 24" wheels

Verso offers a quite unique option for people who are in need of both a manual and powered wheelchair. With our 24" wheel kit you can easily change between manual or powered driving.