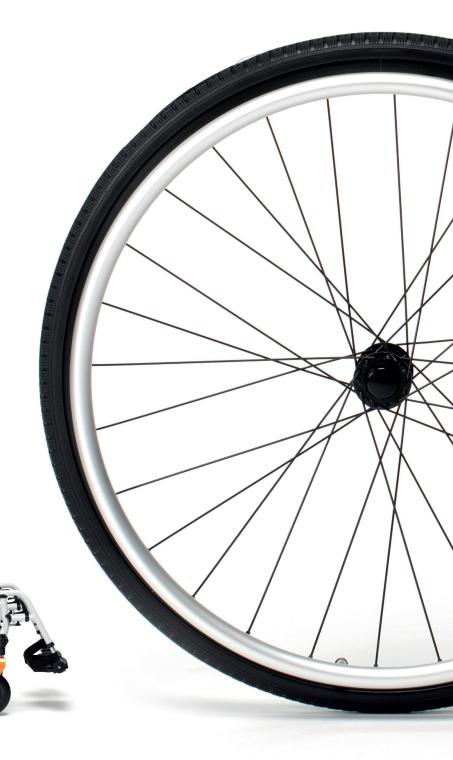

### TWO in ONE

CONVERT Verso INTO A MANUAL WHEELCHAIR

#### KIT 24" wheels

Verso offers a quite unique option for people who are in need of both a manual and powered wheelchair. With our 24" wheel kit you can easily change between manual or powered driving.

Plug and drive!