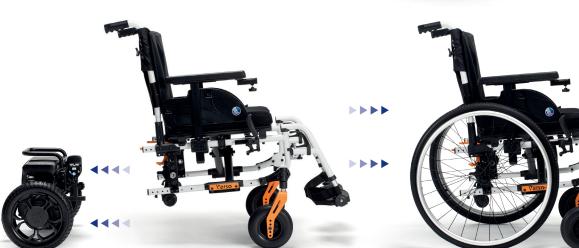

# EASY TO TRAVEL

A unique feature for Verso is the detachable motor and battery block. Detach your wheelchair from its battery and wheel block to allow for easy storage and transport. Both the frame and the "powered part" of Verso have an additional wheel to make sure no parts can be damaged by detaching. They also allow for easy manoeuvring.

The seat can easily be folded like you would any of our other top-selling manual wheelchairs. Perfect for transport in the booth of the car or storage in your home.