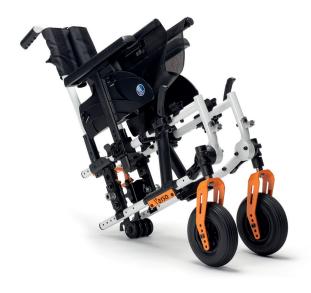

### TWO in ONE

CONVERT Verso INTO A MANUAL WHEELCHAIR

#### KIT 24" wheels

Verso offers a quite unique option for people who are in need of both a manual and powered wheelchair. With our 24" wheel kit you can easily change between manual or powered driving.

Plug and drive!