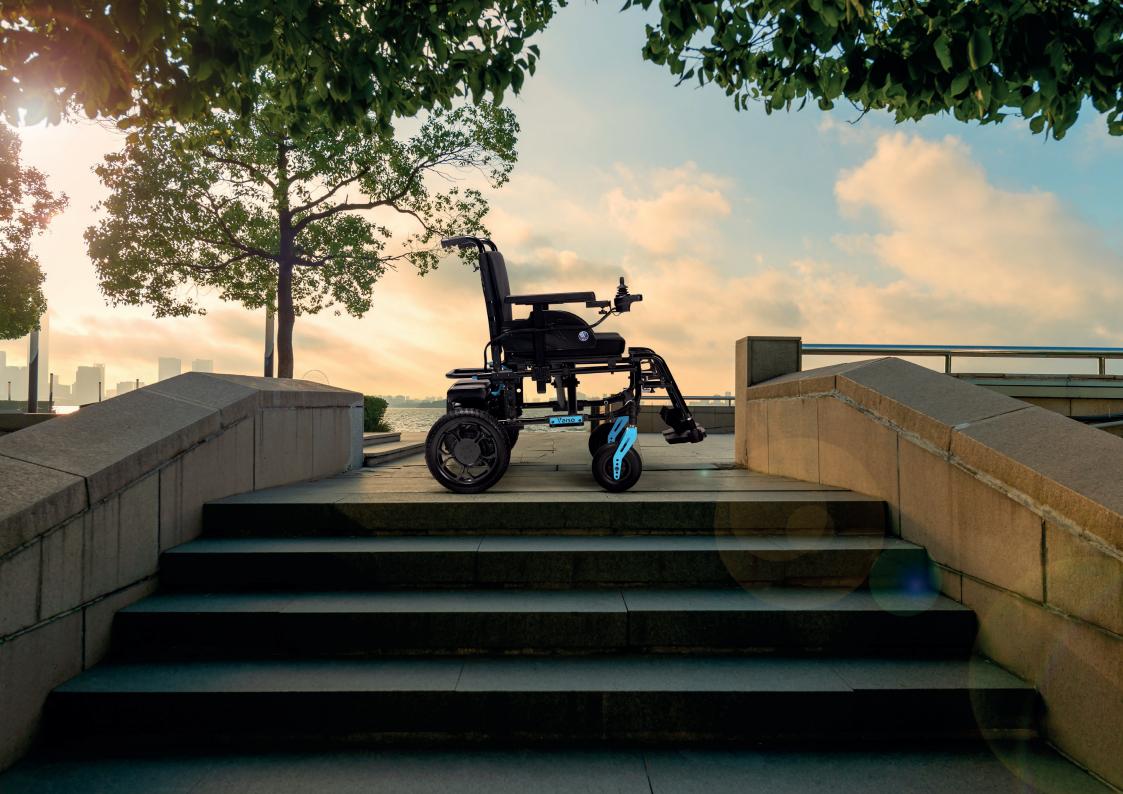

### Lightweight Adaptable POWERED WHEELCHAIR

Verso is versatile and agile powered wheelchair. Its lightweight design makes it a perfect wheelchair for users on the move who would like to extend their mobility without compromising on comfort.

Thanks to our extensive expertise in options, Verso offers its user a remarkable adaptability to its user. Crafted by merging the durability of a manual wheelchair frame with the advanced features of two motorized rear wheels, Verso is a perfect choice for a comfortable, lightweight powered wheelchair. The lithium battery can be removed for easy charging to enhance convenience in your daily use.