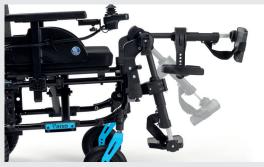

# EASY TO TRAVEL

A unique feature for Verso is the detachable motor and battery block. Detach your wheelchair from its battery and wheel block to allow for easy storage and transport. Both the frame and the "powered part" of Verso have an additional wheel to make sure no parts can be damaged by detaching. They also allow for easy manoeuvring.

The seat can easily be folded like you would any of our other top-selling manual wheelchairs. Perfect for transport in the booth of the car or storage in your home.