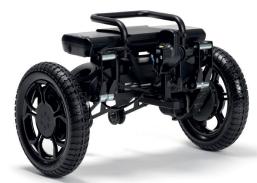

# EASY TO TRAVEL

A unique feature for Verso is the detachable motor and battery block. Detach your wheelchair from its battery and wheel block to allow for easy storage and transport. Both the frame and the "powered part" of Verso have an additional wheel to make sure no parts can be damaged by detaching. They also allow for easy manoeuvring.

The seat can easily be folded like you would any of our other top-selling manual wheelchairs. Perfect for transport in the booth of the car or storage in your home.

## LIGHTWEIGHT

31,3 kg

16,2 kg Heaviest part

9,9 kg

Transport weight (without cushion, footrest and armrest) **We care about you... and your back.** Verso is a very light powered wheelchair with only 16,2 kg for the motorised part and 9,9 kg transport weight for the main frame. Easy to lift without any strain.