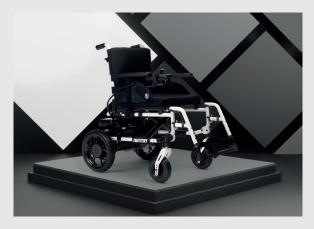

## **COLOURS**

Colours are a personal experience, just like your Verso. Choose the colour combination that suits your style the best.

Select your frame colour between glossy white and glossy black and play with colour accents to make it your style.

#### Available colour accents

glossy light green

glossy orange

glossy white

### TWO in ONE

CONVERT Verso INTO A MANUAL WHEELCHAIR

#### KIT 24" wheels

Verso offers a quite unique option for people who are in need of both a manual and powered wheelchair. With our 24" wheel kit you can easily change between manual or powered driving.