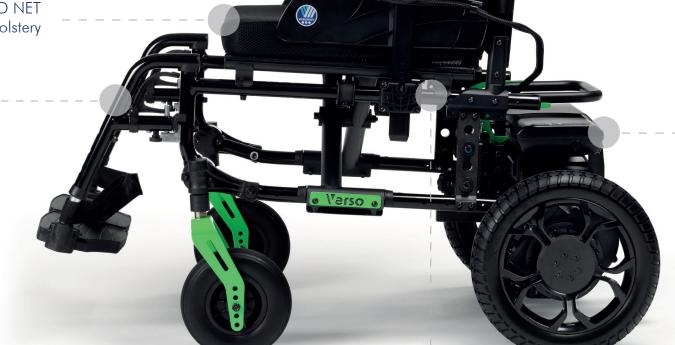

# STANDARD PACKAGE

Height adjustable push

Height adjustable backrest with 4 straps for tension adjustment

handles – 5 positions

Breathable 3D NET cushion upholstery

Fold away and removable footrest, adjustable in length

Removable lithium battery, equipped with safety lock

Adjustable seat depth from 42 to 48 cm

Removable and

adjustable armrest

The battery is conveniently located at the back of your wheelchair for easy access when you need to remove it for charging or to quickly check your battery status.

With  $2 \times 250$  W motors and 12'' PU black tires, Verso is competing with others in its category. A great and durable choice for a powered wheelchair for everyday use.

Removable Li-ion battery

12,8 Ah - 24 V 17,5 Ah - 24 V

2 x 250 W motors