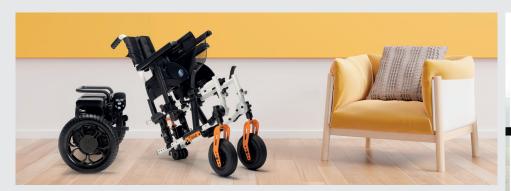

# EASY TO TRAVEL

A unique feature for Verso is the detachable motor and battery block. Detach your wheelchair from its battery and wheel block to allow for easy storage and transport. Both the frame and the "powered part" of Verso have an additional wheel to make sure no parts can be damaged by detaching. They also allow for easy manoeuvring.

The seat can easily be folded like you would any of our other top-selling manual wheelchairs. Perfect for transport in the booth of the car or storage in your home.

## LIGHTWEIGHT

31,3 kg

16,2 kg Heaviest part

9,9 kg

Transport weight (without cushion, footrest and armrest) **We care about you... and your back.** Verso is a very light powered wheelchair with only 16,2 kg for the motorised part and 9,9 kg transport weight for the main frame. Easy to lift without any strain.