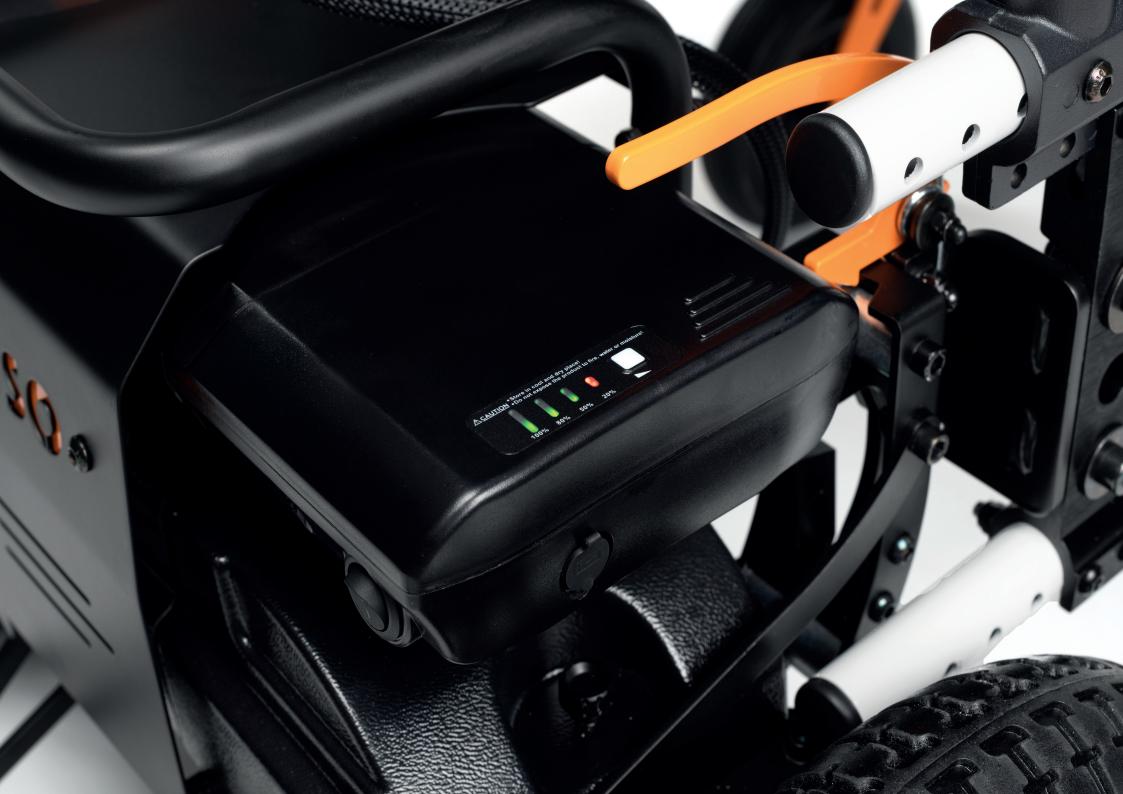

# **BATTERY - MOTORS**

The Lithium-ion battery (available in 12,8 Ah or 17,5 Ah) has a battery status indicator and is lightweight. Easily unlock your battery with your own anti-theft key to charge your battery anywhere you like. No time to charge? An additional battery is available as an option.

The battery is conveniently located at the back of your wheelchair for easy access when you need to remove it for charging or to quickly check your battery status.

With  $2 \times 250$  W motors and 12'' PU black tires, Verso is competing with others in its category. A great and durable choice for a powered wheelchair for everyday use.