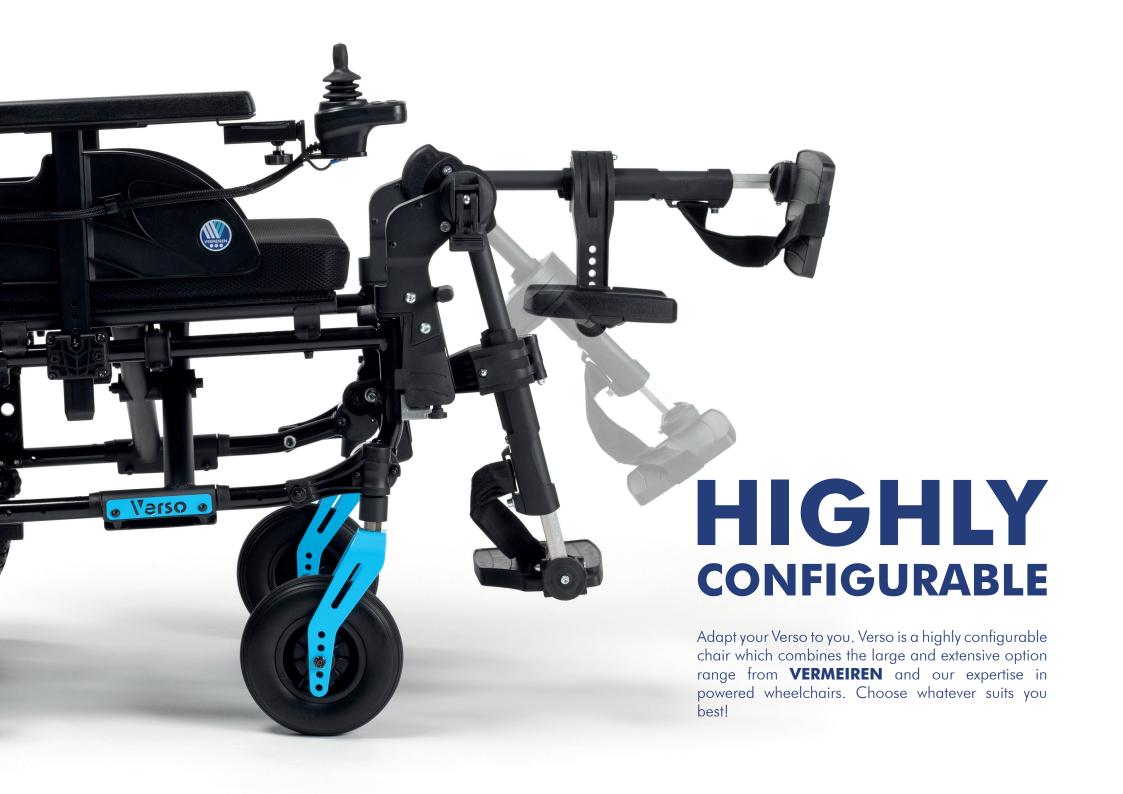

## **OPTIONS**

With a very large range of options, Verso is perfect to suit individual needs as well as the needs of the carer. Configure the chair you need with our wide selection of options.

For more options please refer to your local order form.