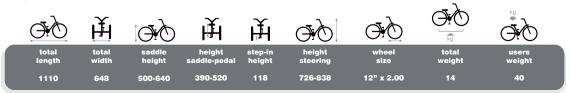

## Range of options available.

Sizes in mm, weight in kg. Deviations in sizes and weight (15 mm, 1,5 kg and 1,5°) are possible.

Inside leg from 30 to 46 cm